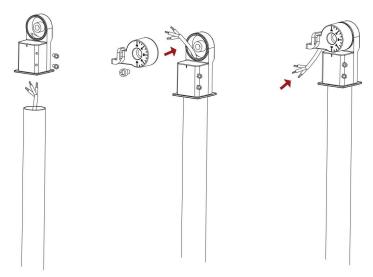

### Steps to install the parking lot lights

Step 1: Loose the two screws on the bracket, cover the pole with the bracket, then lock the screws.

Step 2: Loose the inner hexagonal bolts to adjust the angle accordingly and then lock it. As the following pictures show.