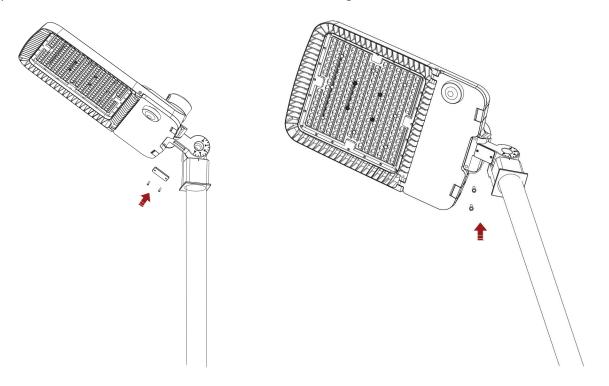

Step 3: Wiring, connect the L,N,GND wires on the lamp to the corresponding L,N,GND cables on the Pole(Remark: US standard cable color: Black: L, White: N, Green: GND).

Step 4: Screw the cover to the bracket as shown in the figures.

Step 5: The installed fixtures will be as the following picture shows.