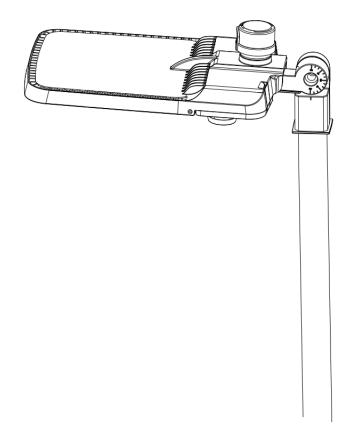

### Steps to install the parking lot lights

Step 1: Loose the two screws on the bracket, cover the pole with the bracket, then lock the screws.

Step 2: Loose the inner hexagonal bolts to adjust the angle accordingly and then lock it. As the following pictures show.

Step 3: Wiring, connect the L,N,GND wires on the lamp to the corresponding L,N,GND cables on the Pole(Remark: US standard cable color: Black: L, White: N, Green: GND).

Step 4: Screw the cover to the bracket as shown in the figures.

Step 5: The installed fixtures will be as the following picture shows.