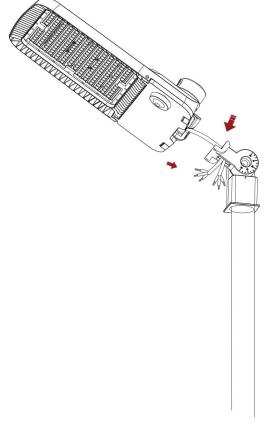

Step 3: Wiring, connect the L,N,GND wires on the lamp to the corresponding L,N,GND cables on the Pole(Remark: US standard cable color: Black: L, White: N, Green: GND).

Step 4: Screw the cover to the bracket as shown in the figures.