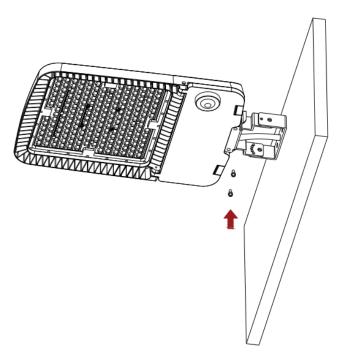

Step 2: Wiring, connect the L,N,GND wires on the lamp to the corresponding L,N,GND cables on the Pole(Remark: US standard cable color: Black: L, White: N, Green: GND).

Step 3: Screw the fixture to the bracket as shown in the figure.