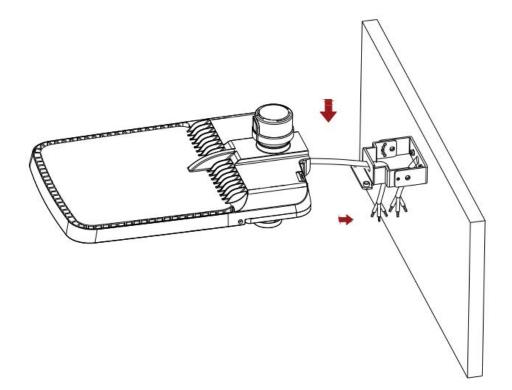

Step 2: Wiring, connect the L,N,GND wires on the lamp to the corresponding L,N,GND cables on the Pole(Remark: US standard cable color: Black: L, White: N, Green: GND).

Step 3: Screw the fixture to the bracket as shown in the figure.