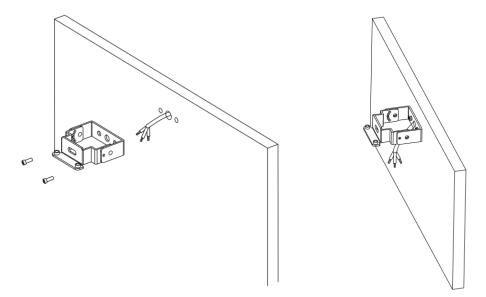

## Steps to install the parking lot lights

Step 1: Drill two holes on the wall according to the hole size and distance on the bracket. Find the right corresponding holes and fixed with screws, as the following pictures show.