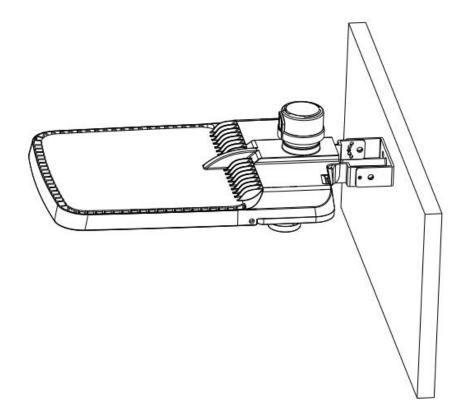

## Steps to install the parking lot lights

Step 1: Drill two holes on the wall according to the hole size and distance on the bracket. Find the right corresponding holes and fixed with screws, as the following pictures show.

Step 2: Wiring, connect the L,N,GND wires on the lamp to the corresponding L,N,GND cables on the Pole(Remark: US standard cable color: Black: L, White: N, Green: GND).

Step 3: Screw the fixture to the bracket as shown in the figure.

Step 5: The installed fixtures will be as the following picture shows.